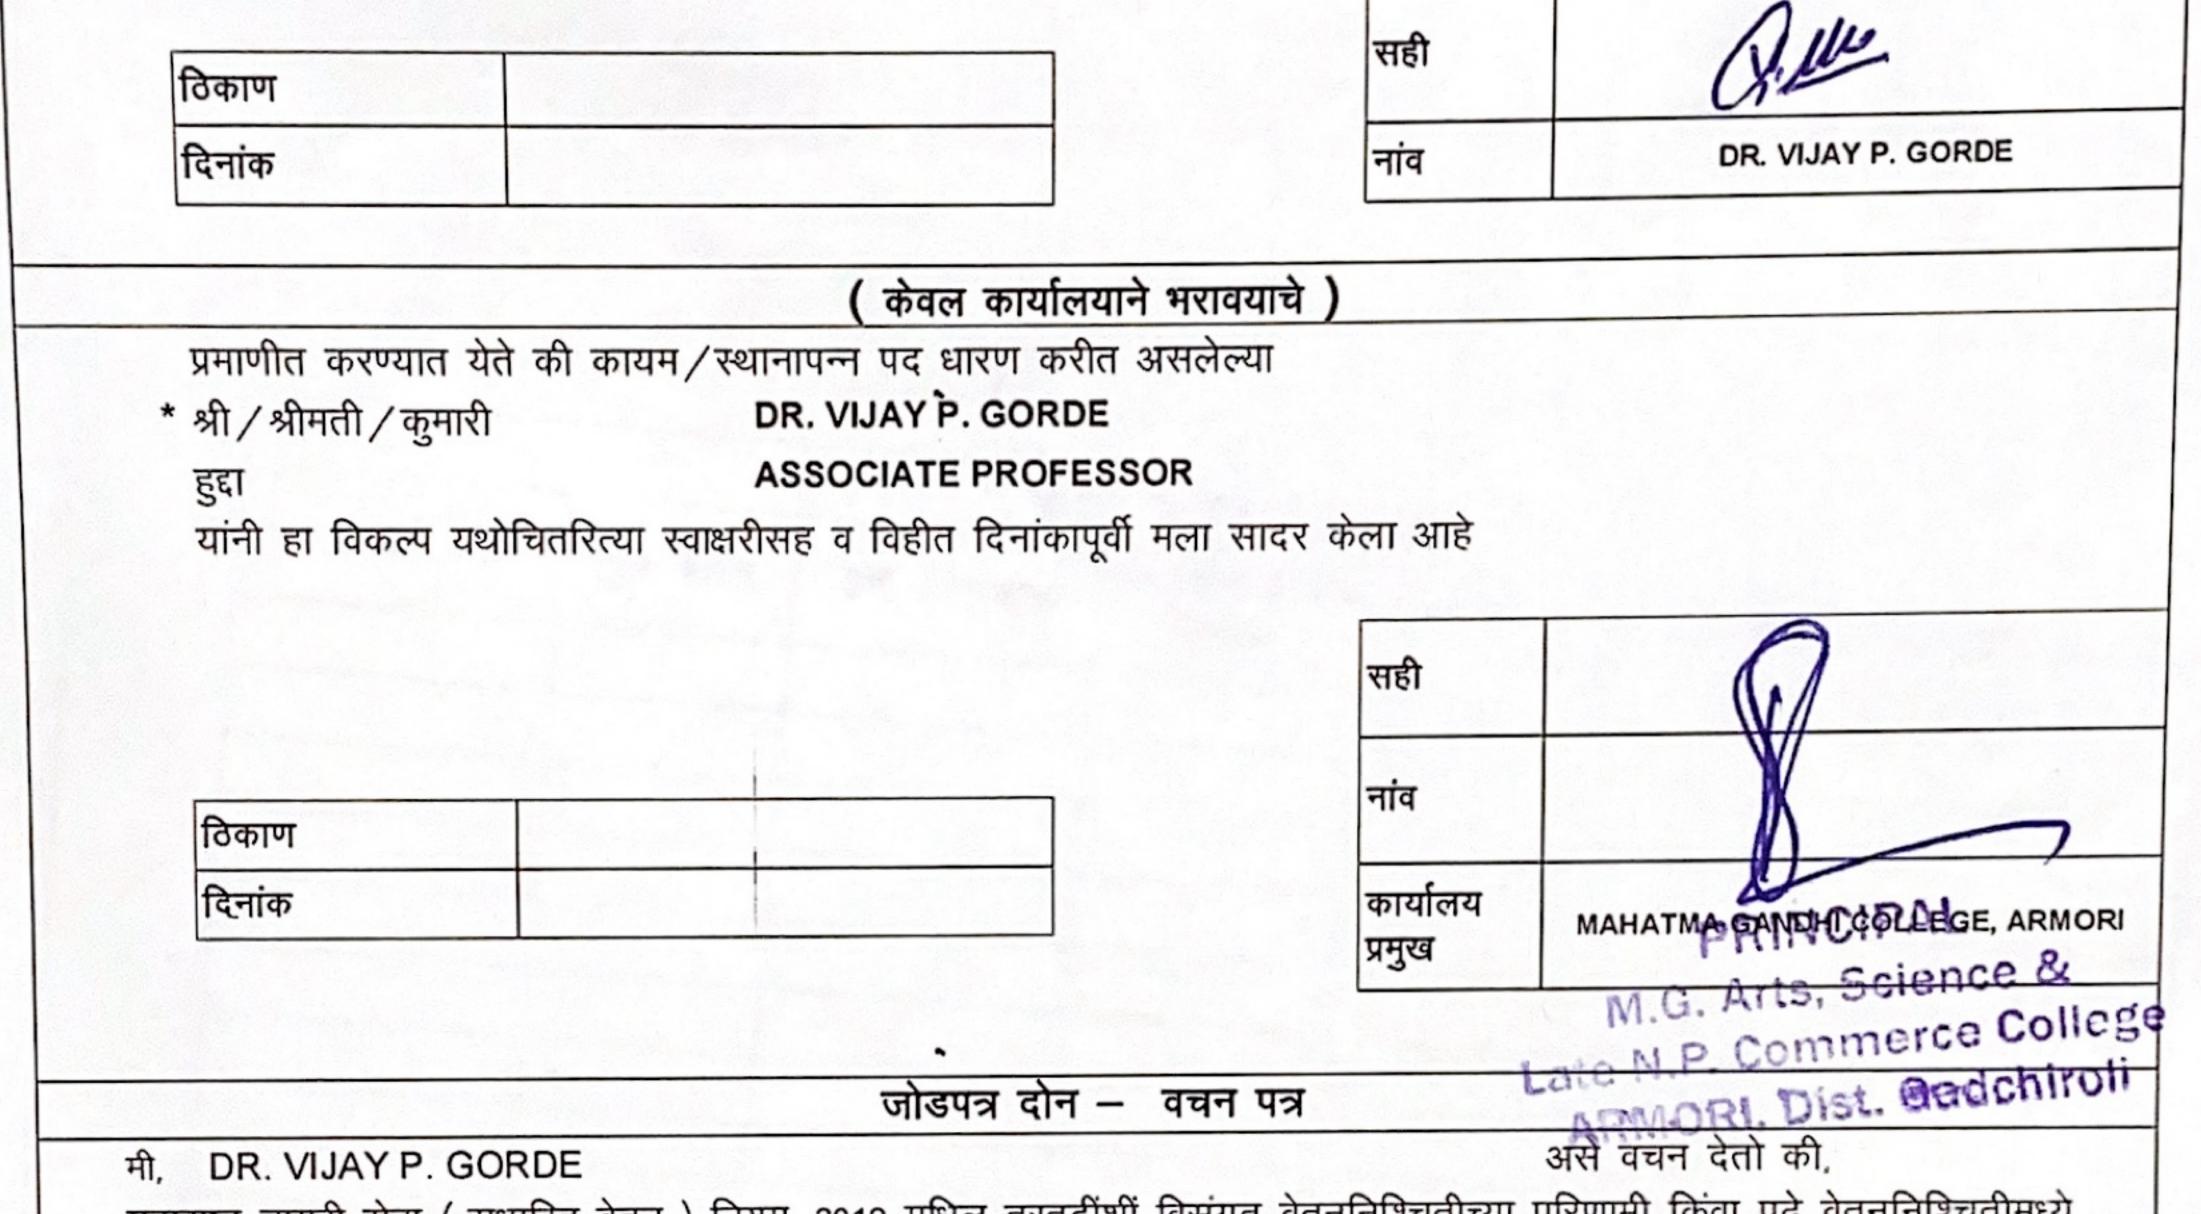

M.G. Arts, Science & Late N.P. Commerce College ARMORI, Dist. Gadchiroli

| Г |                                                                                                     | जोडपत्र एक – विकल्पाचा न                                                      | गमुना                                                     |  |  |  |  |
|---|-----------------------------------------------------------------------------------------------------|-------------------------------------------------------------------------------|-----------------------------------------------------------|--|--|--|--|
|   | शासन अधिसूचना, वित्त विभाग कमांक वेपूर 2019 / प्र.क.1 / सेवा - 9, दिनांक 30 जानेवरी, 2019 चे सहपत्र |                                                                               |                                                           |  |  |  |  |
| 1 | (अ)                                                                                                 | कर्मचाऱ्योचे नाव श्री/श्रीमती/कुमारी DR. VIJAY P. GORDE                       |                                                           |  |  |  |  |
|   | (ৰ)                                                                                                 | धारण केलेले पद ASSOCIATE PROFESSOR                                            | * (कायम / स्थानापन्न)                                     |  |  |  |  |
|   | (क)                                                                                                 | विद्यमान वेतन संरचना वेतन स्तर AL-12 : 79800 - 211500 वेतन मैट्रिक्स          | अनुषंगाने वेतन 95300                                      |  |  |  |  |
|   | (ভ)                                                                                                 | सुधारित वेतन संरचना वेतन स्तर AL-13A : 131400 - 217100 सुधारित वेतन           | मैट्रिक्स अनुषंगाने सुधारित वेतन 131400                   |  |  |  |  |
|   | (इ)                                                                                                 | कार्यालयाचे नांव MAHATMA GANDHI COLLEGE, ARI                                  | MORI                                                      |  |  |  |  |
| 2 | मी                                                                                                  | श्री/श्रीमती/कुमारी DR. VIJAY P. GORDE                                        | या व्दारे                                                 |  |  |  |  |
|   | * 1)                                                                                                | मी 13-May-23 पासून सुधारित वेतन संरचनेची पदोन्न                               | ती / वरिष्ठश्रेणीचे / निवढश्रेणीचे आप्सन निवड करतो / करते |  |  |  |  |
|   | * 2)                                                                                                | मी धारण करीत असलेल्या पदाची विद्यमान वेतनश्रेणी                               | पुढीलप्रमाणे चालू ठेवण्याची निवड करतो / करते              |  |  |  |  |
|   |                                                                                                     | * माझ्या पुढील वेतनवाढीच्या दिनांकापर्यंत                                     | •                                                         |  |  |  |  |
|   |                                                                                                     | * माझे वेतन रुपये                                                             | पर्यंत वाढवणाऱ्या नंतरच्या वेतनवाढीच्या दिनांकापर्यंत     |  |  |  |  |
|   |                                                                                                     | * मी पद रिक्त करेपर्यंत किंवा विद्यमान वेतनश्रेणी वेतन घेण्याचे बंद करेपर्यंत |                                                           |  |  |  |  |
| : | 3 हा                                                                                                | विकल्प अंतिम असून त्यामध्ये या दिनांकानंतर सुधारणा करण्यात येणार नाही         |                                                           |  |  |  |  |