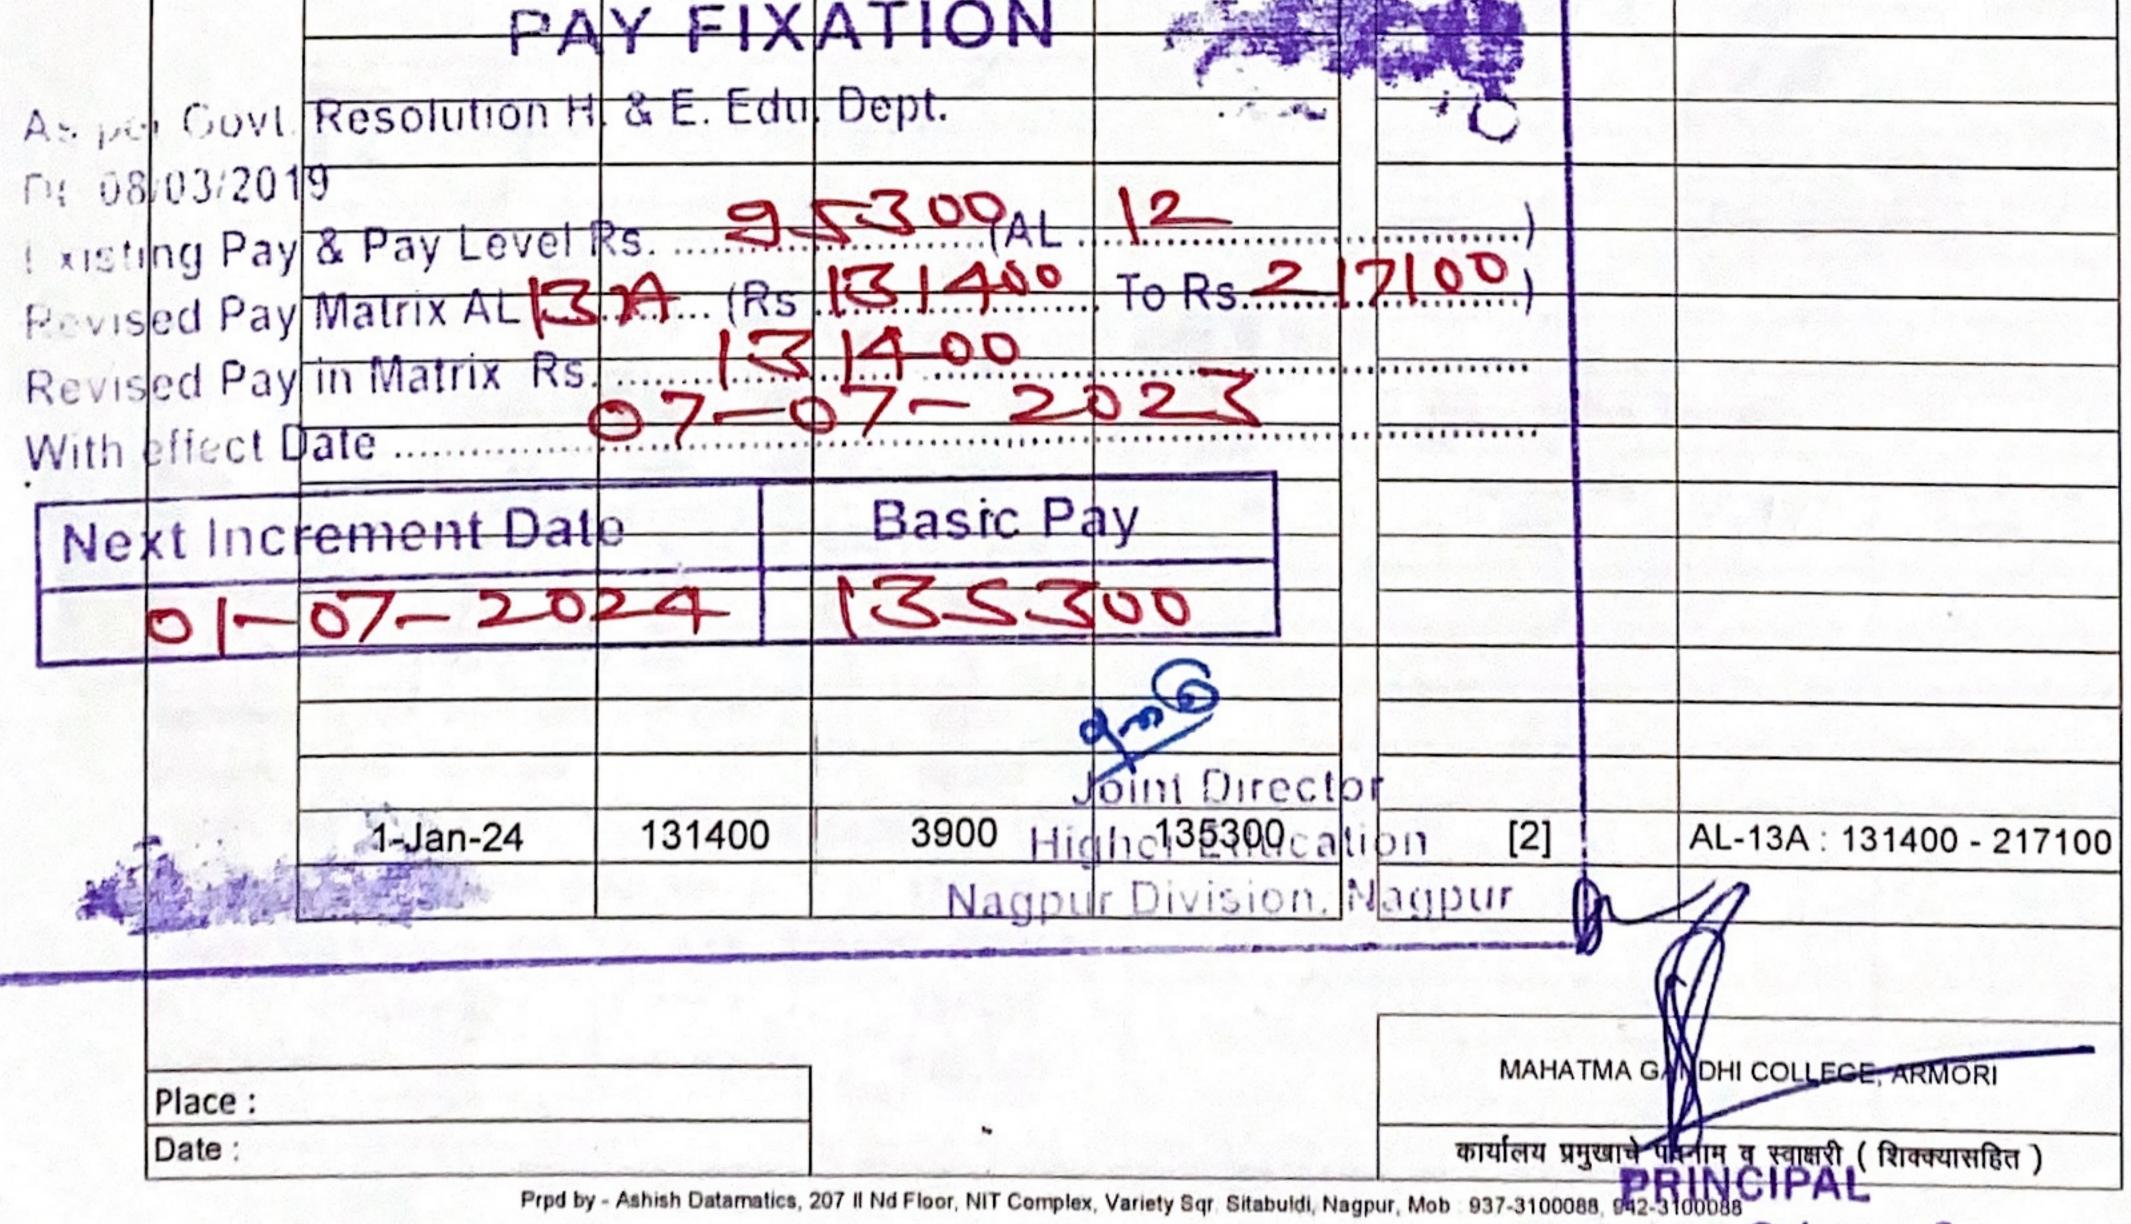

| Sr. No. | Name of Faculty     |
|---------|---------------------|
| 1       | Dr. V. P. Gorde     |
| 2       | Dr. C. D. Mungmode  |
| 3       | Dr. V. H. Raiwatkar |
| 4       | Dr. N. D. Bansod    |
| 5       | Dr. S. S. Kola      |
| 6       | Dr. C. P. Dorlikar  |

attached.

| the second se | रासन पारपञ्चक                                                                                                                                                                                                                                                                                                                                                                                                                                                                                                                                                                                                                                                                                                                                                                                                                                                                                                                                                                                                                                                                                                                                                                                                                                                                                                                                                                                                                                                                                                                                                                                                                                                                                                                                                                                                                                                                                                                                                                                                                                                                                                                  | वित्त विभाग, कमाव                                                                                                           | हः देपूर. 2019 / प्र                                                          | ा.क.८ / सवा - 9, 1                              | दनाक 20 फेर्                                                  | रुवरी, 2019                        | सोबतचे जोडपत्र                         | त्र                                              |
|-----------------------------------------------------------------------------------------------------------------|--------------------------------------------------------------------------------------------------------------------------------------------------------------------------------------------------------------------------------------------------------------------------------------------------------------------------------------------------------------------------------------------------------------------------------------------------------------------------------------------------------------------------------------------------------------------------------------------------------------------------------------------------------------------------------------------------------------------------------------------------------------------------------------------------------------------------------------------------------------------------------------------------------------------------------------------------------------------------------------------------------------------------------------------------------------------------------------------------------------------------------------------------------------------------------------------------------------------------------------------------------------------------------------------------------------------------------------------------------------------------------------------------------------------------------------------------------------------------------------------------------------------------------------------------------------------------------------------------------------------------------------------------------------------------------------------------------------------------------------------------------------------------------------------------------------------------------------------------------------------------------------------------------------------------------------------------------------------------------------------------------------------------------------------------------------------------------------------------------------------------------|-----------------------------------------------------------------------------------------------------------------------------|-------------------------------------------------------------------------------|-------------------------------------------------|---------------------------------------------------------------|------------------------------------|----------------------------------------|--------------------------------------------------|
|                                                                                                                 | and the second state of th | MAHATMA GAND                                                                                                                | HI COLLEGE, ARMO                                                              | RI                                              |                                                               |                                    |                                        | 4                                                |
| अ). व                                                                                                           | र्मचाऱ्याचे नाव                                                                                                                                                                                                                                                                                                                                                                                                                                                                                                                                                                                                                                                                                                                                                                                                                                                                                                                                                                                                                                                                                                                                                                                                                                                                                                                                                                                                                                                                                                                                                                                                                                                                                                                                                                                                                                                                                                                                                                                                                                                                                                                |                                                                                                                             | DR. VIJAY P. GORDE                                                            |                                                 |                                                               |                                    |                                        |                                                  |
| ब). प                                                                                                           | दोन्नती / वरिष्ठश्रेणी /                                                                                                                                                                                                                                                                                                                                                                                                                                                                                                                                                                                                                                                                                                                                                                                                                                                                                                                                                                                                                                                                                                                                                                                                                                                                                                                                                                                                                                                                                                                                                                                                                                                                                                                                                                                                                                                                                                                                                                                                                                                                                                       | / निवढश्रेणी पदं                                                                                                            | ASSOCIATE PROFESSOR                                                           |                                                 |                                                               |                                    |                                        |                                                  |
| क).पव                                                                                                           | रोन्नती / वरिष्ठश्रेणी                                                                                                                                                                                                                                                                                                                                                                                                                                                                                                                                                                                                                                                                                                                                                                                                                                                                                                                                                                                                                                                                                                                                                                                                                                                                                                                                                                                                                                                                                                                                                                                                                                                                                                                                                                                                                                                                                                                                                                                                                                                                                                         | / निवढश्रेणी दिनां                                                                                                          | 13-May-23                                                                     |                                                 |                                                               |                                    |                                        |                                                  |
| ন্ত). বি                                                                                                        | किल्प देय आहे काय?                                                                                                                                                                                                                                                                                                                                                                                                                                                                                                                                                                                                                                                                                                                                                                                                                                                                                                                                                                                                                                                                                                                                                                                                                                                                                                                                                                                                                                                                                                                                                                                                                                                                                                                                                                                                                                                                                                                                                                                                                                                                                                             | ,                                                                                                                           | होय 3                                                                         | असल्यास, केव्हा पासून                           | 13-May-23                                                     |                                    |                                        | Grade Pay                                        |
| 1. पद                                                                                                           | तेन्नती / वरिष्ठश्रेणी पृ                                                                                                                                                                                                                                                                                                                                                                                                                                                                                                                                                                                                                                                                                                                                                                                                                                                                                                                                                                                                                                                                                                                                                                                                                                                                                                                                                                                                                                                                                                                                                                                                                                                                                                                                                                                                                                                                                                                                                                                                                                                                                                      | र्वीचा वेतन मैट्रिक्स                                                                                                       | न मधे लेवल                                                                    |                                                 | AL-12 : 7                                                     | 79800 - 2                          | 11500                                  | 8000                                             |
| 2. पद                                                                                                           | ोन्नती / वरिष्ठश्रेणी प                                                                                                                                                                                                                                                                                                                                                                                                                                                                                                                                                                                                                                                                                                                                                                                                                                                                                                                                                                                                                                                                                                                                                                                                                                                                                                                                                                                                                                                                                                                                                                                                                                                                                                                                                                                                                                                                                                                                                                                                                                                                                                        | पूर्वीचे वेतन बँड मध                                                                                                        | वील वेतन                                                                      |                                                 | 95300                                                         |                                    |                                        |                                                  |
| 3. पद                                                                                                           | तेन्नती / वरिष्ठश्रेणी                                                                                                                                                                                                                                                                                                                                                                                                                                                                                                                                                                                                                                                                                                                                                                                                                                                                                                                                                                                                                                                                                                                                                                                                                                                                                                                                                                                                                                                                                                                                                                                                                                                                                                                                                                                                                                                                                                                                                                                                                                                                                                         | विकल्प दिनांक                                                                                                               |                                                                               |                                                 | 13-May-                                                       | 23                                 | and the second second                  |                                                  |
| 4. पद                                                                                                           | तेन्नती / वरिष्ठश्रेणी प                                                                                                                                                                                                                                                                                                                                                                                                                                                                                                                                                                                                                                                                                                                                                                                                                                                                                                                                                                                                                                                                                                                                                                                                                                                                                                                                                                                                                                                                                                                                                                                                                                                                                                                                                                                                                                                                                                                                                                                                                                                                                                       | ादाचा वेतन मैट्रिक्स                                                                                                        | स मधे लेवल                                                                    |                                                 | AL-13A :                                                      | 131400                             | - 217100                               | 9000                                             |
| 5. वरि                                                                                                          | रेष्ठश्रेणी / पद्मेन्नती विव                                                                                                                                                                                                                                                                                                                                                                                                                                                                                                                                                                                                                                                                                                                                                                                                                                                                                                                                                                                                                                                                                                                                                                                                                                                                                                                                                                                                                                                                                                                                                                                                                                                                                                                                                                                                                                                                                                                                                                                                                                                                                                   | रुल्पानूसार दिनांक .                                                                                                        | •                                                                             | 13-May-23                                       |                                                               |                                    | and the second                         |                                                  |
| अ).वेत                                                                                                          | ान वाढीची रक्कम Re                                                                                                                                                                                                                                                                                                                                                                                                                                                                                                                                                                                                                                                                                                                                                                                                                                                                                                                                                                                                                                                                                                                                                                                                                                                                                                                                                                                                                                                                                                                                                                                                                                                                                                                                                                                                                                                                                                                                                                                                                                                                                                             | gular Increment                                                                                                             | t ( अ.क्र. २ च्या ३%                                                          | 6)                                              | 0                                                             |                                    |                                        |                                                  |
|                                                                                                                 | गदोन्नतीच्या अनुषंगाने<br>otional Increment ( अ.                                                                                                                                                                                                                                                                                                                                                                                                                                                                                                                                                                                                                                                                                                                                                                                                                                                                                                                                                                                                                                                                                                                                                                                                                                                                                                                                                                                                                                                                                                                                                                                                                                                                                                                                                                                                                                                                                                                                                                                                                                                                               | -                                                                                                                           |                                                                               |                                                 | 2900                                                          |                                    |                                        |                                                  |
|                                                                                                                 |                                                                                                                                                                                                                                                                                                                                                                                                                                                                                                                                                                                                                                                                                                                                                                                                                                                                                                                                                                                                                                                                                                                                                                                                                                                                                                                                                                                                                                                                                                                                                                                                                                                                                                                                                                                                                                                                                                                                                                                                                                                                                                                                | 98200                                                                                                                       |                                                                               |                                                 |                                                               |                                    |                                        |                                                  |
| ब). वर्गि                                                                                                       | रेष्ठश्रेणी / पदोन्नती पदा                                                                                                                                                                                                                                                                                                                                                                                                                                                                                                                                                                                                                                                                                                                                                                                                                                                                                                                                                                                                                                                                                                                                                                                                                                                                                                                                                                                                                                                                                                                                                                                                                                                                                                                                                                                                                                                                                                                                                                                                                                                                                                     | वे वेतन ( अ.क्र. 2 +                                                                                                        | अ.क. 5 अ + अ.क. 5                                                             | अ1)                                             | 98200                                                         |                                    |                                        |                                                  |
|                                                                                                                 | रेष्ठश्रेणी / पदोन्नती पदा<br>रेष्ठश्रेणी / पदोन्नती नंतर                                                                                                                                                                                                                                                                                                                                                                                                                                                                                                                                                                                                                                                                                                                                                                                                                                                                                                                                                                                                                                                                                                                                                                                                                                                                                                                                                                                                                                                                                                                                                                                                                                                                                                                                                                                                                                                                                                                                                                                                                                                                      |                                                                                                                             |                                                                               | अ1 )                                            | 98200<br>AL-13A : 1<br>217100                                 | 131400 -                           | 131400                                 |                                                  |
| ক).বন্দি                                                                                                        |                                                                                                                                                                                                                                                                                                                                                                                                                                                                                                                                                                                                                                                                                                                                                                                                                                                                                                                                                                                                                                                                                                                                                                                                                                                                                                                                                                                                                                                                                                                                                                                                                                                                                                                                                                                                                                                                                                                                                                                                                                                                                                                                | चे वेतन मैट्रिक्स मधी                                                                                                       |                                                                               | अ1)                                             | AL-13A : *                                                    |                                    | 131400                                 |                                                  |
| क).वर्षि<br>ड). पु                                                                                              | रेष्ठश्रेणी / पदोन्नती नंतर                                                                                                                                                                                                                                                                                                                                                                                                                                                                                                                                                                                                                                                                                                                                                                                                                                                                                                                                                                                                                                                                                                                                                                                                                                                                                                                                                                                                                                                                                                                                                                                                                                                                                                                                                                                                                                                                                                                                                                                                                                                                                                    | चे वेतन मैट्रिक्स मधी                                                                                                       | ल लेवल व मूळ वेतन                                                             | अ1)                                             | AL-13A : *<br>217100                                          |                                    | 131400                                 |                                                  |
| क).वर्षि<br>ड). पु                                                                                              | रेष्ठश्रेणी / पदोन्नती नंतर<br>रुढील वेतनवाढ दिंनाक                                                                                                                                                                                                                                                                                                                                                                                                                                                                                                                                                                                                                                                                                                                                                                                                                                                                                                                                                                                                                                                                                                                                                                                                                                                                                                                                                                                                                                                                                                                                                                                                                                                                                                                                                                                                                                                                                                                                                                                                                                                                            | चे वेतन मैट्रिक्स मधी                                                                                                       | ल लेवल व मूळ वेतन                                                             | 31)                                             | AL-13A : 4<br>217100<br>1-Jan-24                              |                                    | 131400                                 |                                                  |
| क).वर्षि<br>ड). पु                                                                                              | रेष्ठश्रेणी / पदोन्नती नंतर<br>रुढील वेतनवाढ दिंनाक                                                                                                                                                                                                                                                                                                                                                                                                                                                                                                                                                                                                                                                                                                                                                                                                                                                                                                                                                                                                                                                                                                                                                                                                                                                                                                                                                                                                                                                                                                                                                                                                                                                                                                                                                                                                                                                                                                                                                                                                                                                                            | चे वेतन मैट्रिक्स मधी                                                                                                       | ल लेवल व मूळ वेतन                                                             | 3)<br>वेतनवाढ<br>Promotional<br>Increment<br>3% | AL-13A : 4<br>217100<br>1-Jan-24                              | 1<br>वेतन मॅट्रिय                  | 131400<br>क्समधील वेतन<br>स्तर         |                                                  |
| क).वर्षि<br>ड). पु<br>इ). वे<br>बाब<br>क्रमां                                                                   | रेष्ठश्रेणी / पदोन्नती नंतर<br>पुढील वेतनवाढ दिंनाक<br>तनवाढीनंतरचे मूळ वेल                                                                                                                                                                                                                                                                                                                                                                                                                                                                                                                                                                                                                                                                                                                                                                                                                                                                                                                                                                                                                                                                                                                                                                                                                                                                                                                                                                                                                                                                                                                                                                                                                                                                                                                                                                                                                                                                                                                                                                                                                                                    | चे वेतन मैट्रिक्स मधी<br>तन ( क + क च्या<br>पदोन्नती /<br>वरिष्ठश्रेणी पूर्वीचे<br>वेतन मैट्रिक्स                           | ल लेवल व मूळ वेतन<br>1 3%)<br>वेतनवाढ<br>Regular                              | वेतनवाढ<br>Promotional<br>Increment             | AL-13A : 1<br>217100<br>1-Jan-24<br>135300                    | वेतन मॅट्रिय                       | क्समधील वेतन                           |                                                  |
| क).वर्षि<br>ड). पु<br>इ). वे<br>बाब<br>क्रमां                                                                   | रेष्ठश्रेणी / पदोन्नती नंतर<br>दुढील वेतनवाढ दिंनाक<br>तनवाढीनंतरचे मूळ वेत<br>वेतनवाढीचा दिनांक                                                                                                                                                                                                                                                                                                                                                                                                                                                                                                                                                                                                                                                                                                                                                                                                                                                                                                                                                                                                                                                                                                                                                                                                                                                                                                                                                                                                                                                                                                                                                                                                                                                                                                                                                                                                                                                                                                                                                                                                                               | चे वेतन मैट्रिक्स मधी<br>तन ( क + क च्या<br>पदोन्नती /<br>वरिष्ठश्रेणी पूर्वीचे<br>वेतन मैट्रिक्स<br>मधील मूळ वेतन          | ल लेवल व मूळ वेतन<br>1 3%)<br>वेतनवाढ<br>Regular                              | वेतनवाढ<br>Promotional<br>Increment<br>3%       | AL-13A : 1<br>217100<br>1-Jan-24<br>135300<br>एकूण            | <b>वेतन मॅ</b> ट्रिय<br>AL-13A : 1 | क्समधील वेतन<br>स्तर                   | वेतन स्तराच्य<br>सेलमधील वेत<br>131400<br>135300 |
| क).वर्षि<br>ड). पु<br>इ). वे<br>बाब<br>क्रमां<br>क                                                              | रेष्ठश्रेणी / पदोन्नती नंतर<br>पुढील वेतनवाढ दिंनाक<br>तनवाढीनंतरचे मूळ वेत<br>वेतनवाढीचा दिनांक<br>13-May-23                                                                                                                                                                                                                                                                                                                                                                                                                                                                                                                                                                                                                                                                                                                                                                                                                                                                                                                                                                                                                                                                                                                                                                                                                                                                                                                                                                                                                                                                                                                                                                                                                                                                                                                                                                                                                                                                                                                                                                                                                  | चे वेतन मैट्रिक्स मधी<br>तन ( क + क च्या<br>पदोन्नती /<br>वरिष्ठश्रेणी पूर्वीचे<br>वेतन मैट्रिक्स<br>मधील मूळ वेतन<br>95300 | ल लेवल व मूळ वेतन<br>T 3%)<br>वेतनवाढ<br>Regular<br>Increment 3%<br>0<br>3900 | वेतनवाढ<br>Promotional<br>Increment<br>3%       | AL-13A : 1<br>217100<br>1-Jan-24<br>135300<br>98200<br>135300 | <b>वेतन मॅ</b> ट्रिय<br>AL-13A : 1 | क्समधील वेतन<br>स्तर<br>31400 - 217100 | सेलमधील वेत<br>131400                            |